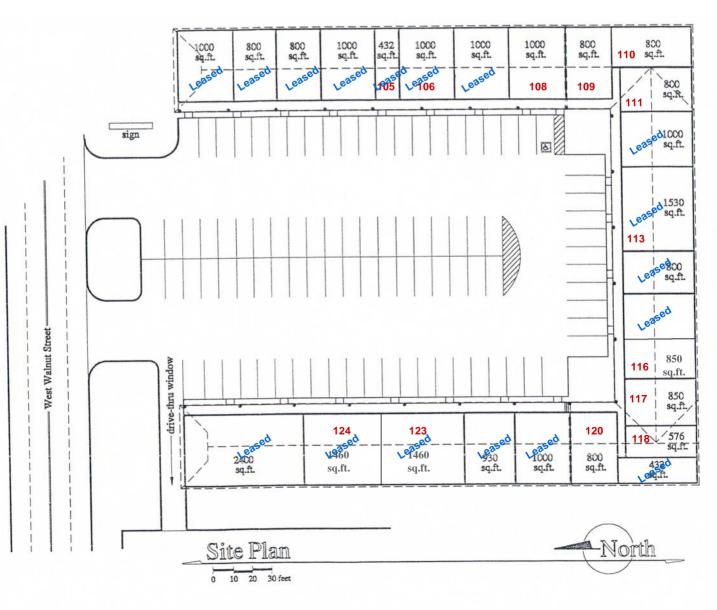

## **The Quarter Shopping Center**

| Suite       | Square Footage | Monthly Lease Price** | Annual Lease Price            |
|-------------|----------------|-----------------------|-------------------------------|
| 105 Leased  | 432            | \$400                 | <del>\$11.11 / Sq. Ft.</del>  |
| _106 Leased | 1000           | _\$600                | \$7.20 / Sq. Ft.              |
| 108         | 1000           | \$625                 | \$7.50 / Sq. Ft.              |
| 109         | 800            | \$550                 | \$8.25 / Sq. Ft.              |
| 110         | 780            | \$625                 | \$9.62 / Sq. Ft.              |
| 111         | 800            | \$640                 | \$9.60 / Sq. Ft.              |
| 113 Leased  | 1530           | \$1100                | <del>- \$8.63 / Sq. Ft.</del> |
| 116-117     | 1700           | \$1365                | \$9.64 / Sq. Ft.              |
| 118         | 576            | \$450                 | \$9.38 / Sq. Ft.              |
| 120         | 800            | \$550                 | \$8.25 / Sq. Ft.              |
| 123 Leased  | 1460           | \$1100                | <del>\$9.05 / Sq. Ft.</del>   |
| 124 Leased  | 1460           | \$1100                | \$9.05 / Sq. Ft.              |

\*\*Deposit for each unit is to be the same as the monthly lease price.